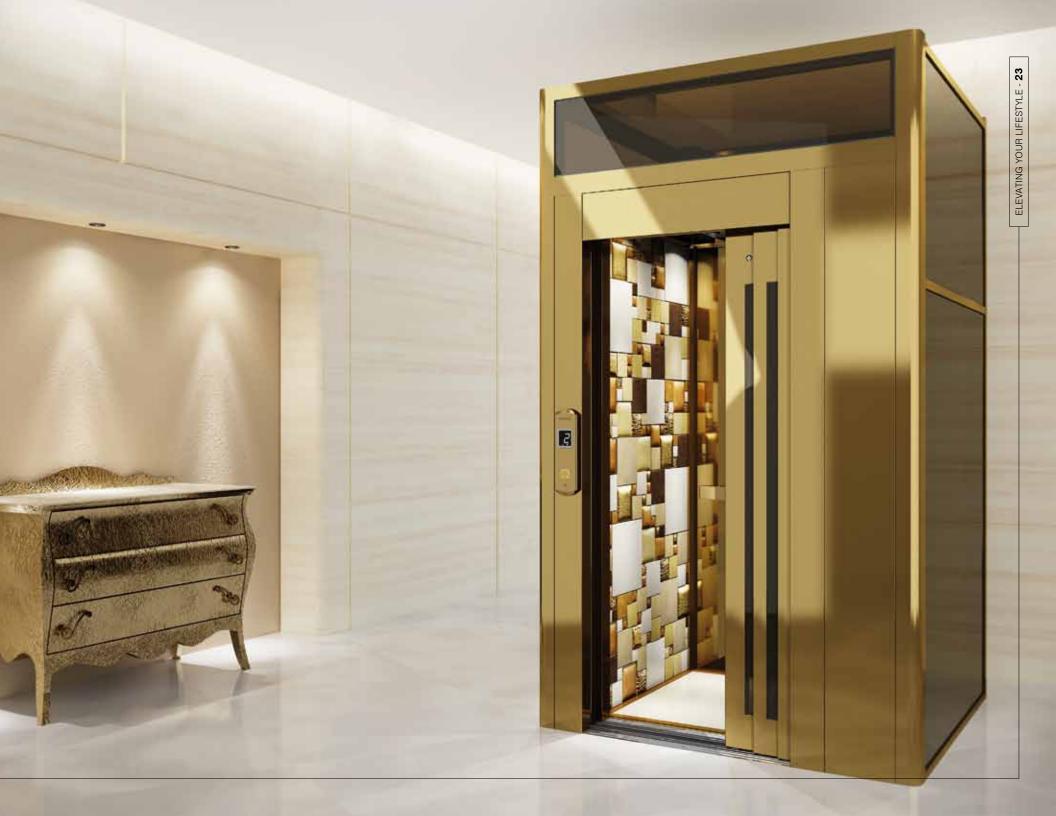

## The Gold Experience

The DomusLift® Gold is dedicated to people who love extreme luxury. The hoistway structure and the door frame are made with gilded aluminum.

The overall sparkling effect, which lights up any setting, is further emphasized by the rich inside panel padded with a clever mixture of skin and leather.