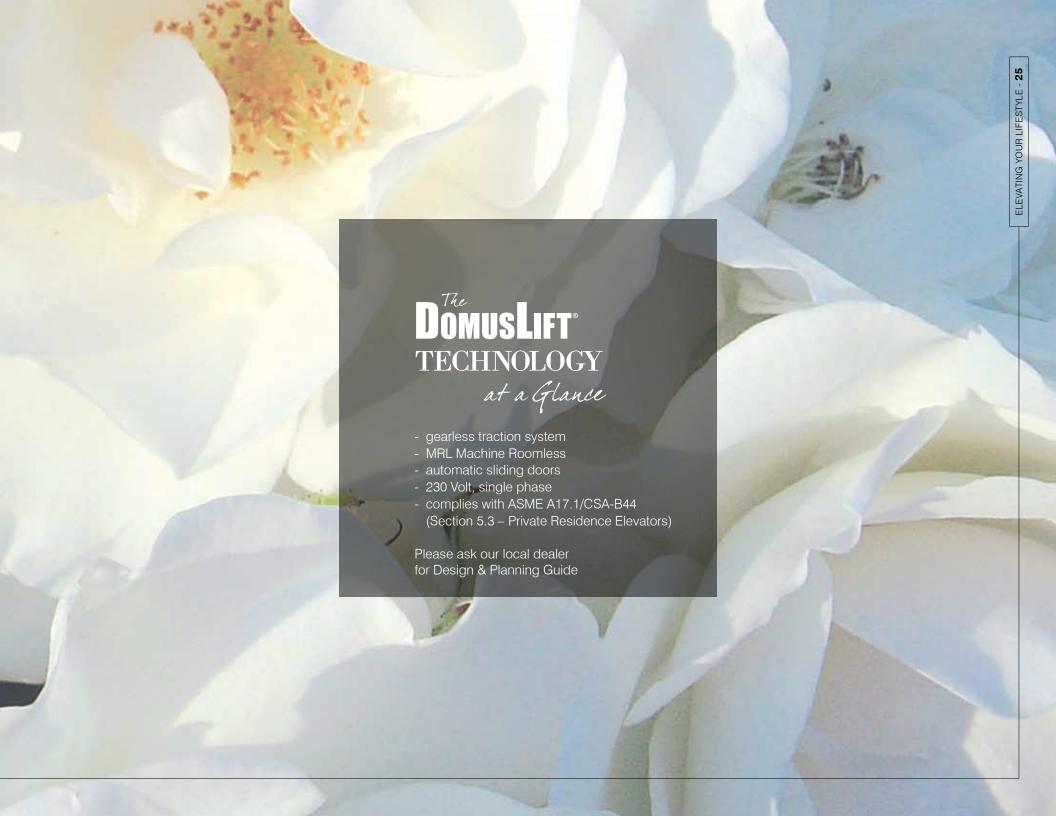

In Europe the DomusLift\* complies with the European Machinery Directive 2006/42/EC.

In USA the DomusLift\* complies with the ASME A17.1/CSA-B44 – Safety Code for Elevators and Escalators Section 5.3 – Private Residence Elevators.