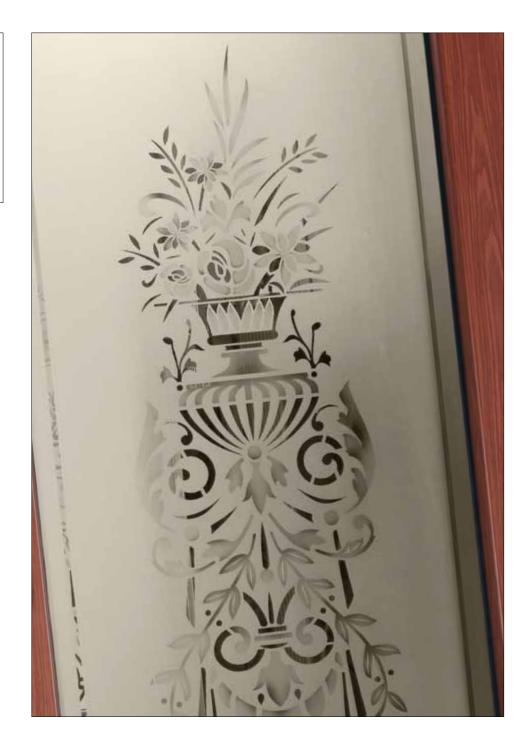

#### The Classic with Style

The DomusLift® Classic model is designed for those who love the beauty and traditional warmth of wood, a timeless style.

The "wood effect" has been obtained through the innovative "powder on powder" paint system on the aluminum profiles.

The artistic glass door is decorated with liberty floral design.

classic