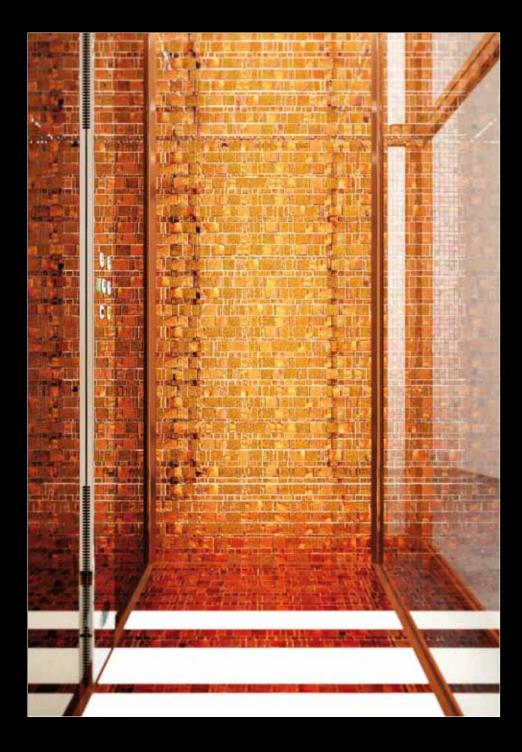

#### The Charm of Mosaics

B+Unique with the mosaics from Liberty Collection created by Trend Group, the masters of mosaic since 2000.

The sophisticated harmony of Art Deco' inspired the cab interior décor of the DomusLift® – a combination of glossy and matt tiles cut in different sizes, showing an innovative approach in laying mosaics.

Liberty is available in different colors, you can choose from and create your own combination.

Satisfy your inner designer and live your dream.