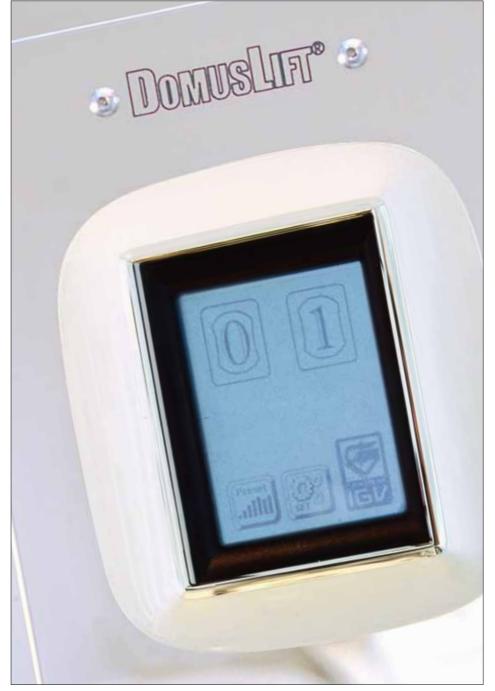

#### The Hi-Tech Style

State-of-the-art accessories for the DomusLift® Light Touch model signed by Giugiaro Architettura, a brand that is a legend in automotive design worldwide.

The innovative light system features a range of colours that can be selected to achieve different lighting moods, while the stylish touch screen control panel gives hi-tech makeover.