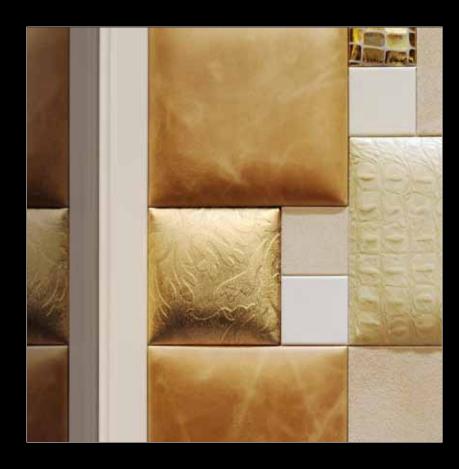

## The Gold Experience

The DomusLift® Gold is dedicated to people who love extreme luxury. The hoistway structure and the door frame are made with gilded aluminum.

The overall sparkling effect, which lights up any setting, is further emphasized by the rich inside panel padded with a clever mixture of skin and leather.