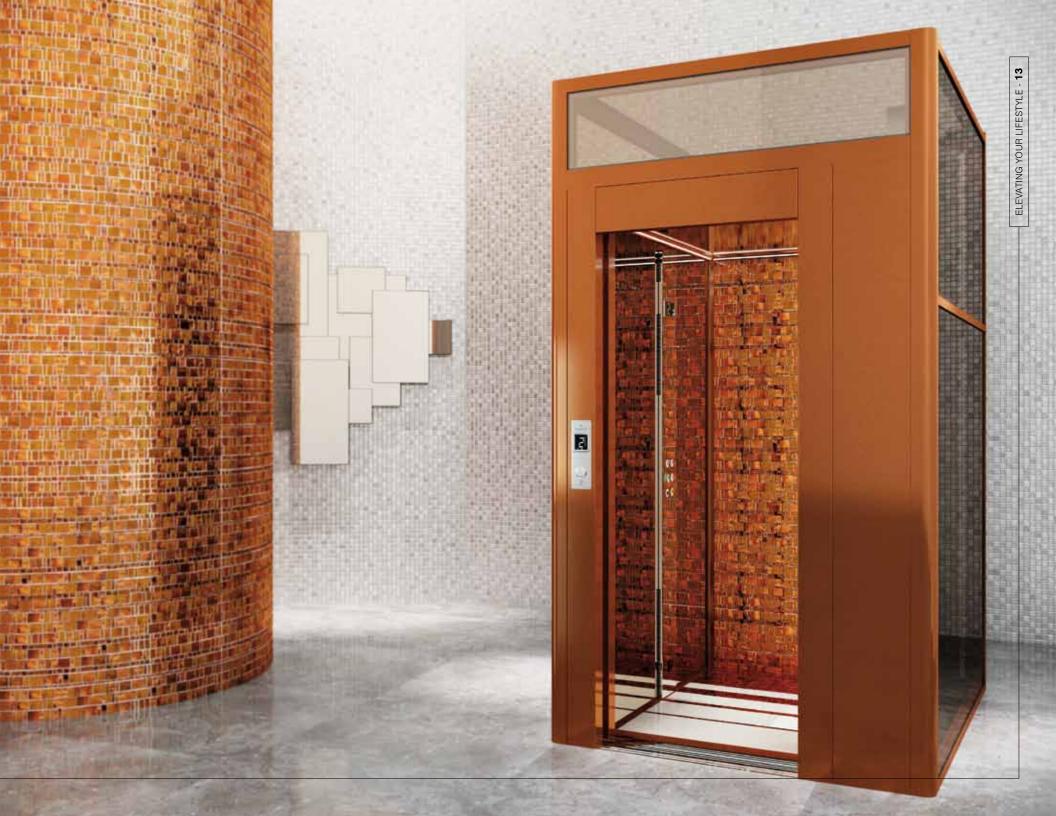

#### The Charm of Mosaics

B+Unique with the mosaics from Liberty Collection created by Trend Group, the masters of mosaic since 2000.

The sophisticated harmony of Art Deco' inspired the cab interior décor of the DomusLift® – a combination of glossy and matt tiles cut in different sizes, showing an innovative approach in laying mosaics.

Liberty is available in different colors, you can choose from and create your own combination.

Satisfy your inner designer and live your dream.