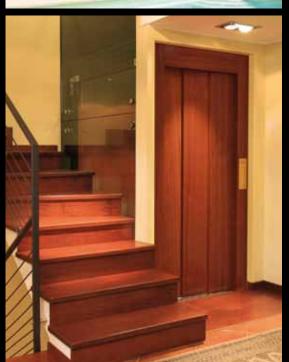

#### The Classic with Style

The DomusLift® Classic model is designed for those who love the beauty and traditional warmth of wood, a timeless style.

The "wood effect" has been obtained through the innovative "powder on powder" paint system on the aluminum profiles.

The artistic glass door is decorated with liberty floral design.

classic