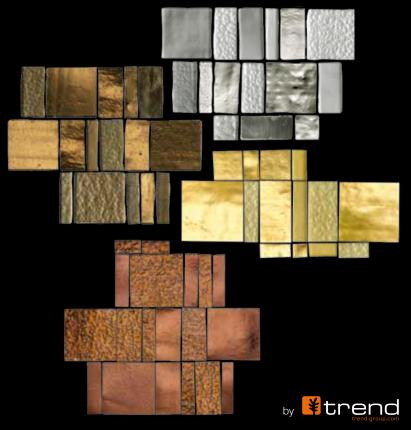

#### The Charm of Mosaics

B+Unique with the mosaics from Liberty Collection created by Trend Group, the masters of mosaic since 2000.

The sophisticated harmony of Art Deco' inspired the cab interior décor of the DomusLift® – a combination of glossy and matt tiles cut in different sizes, showing an innovative approach in laying mosaics.

Liberty is available in different colors, you can choose from and create your own combination.

Satisfy your inner designer and live your dream.